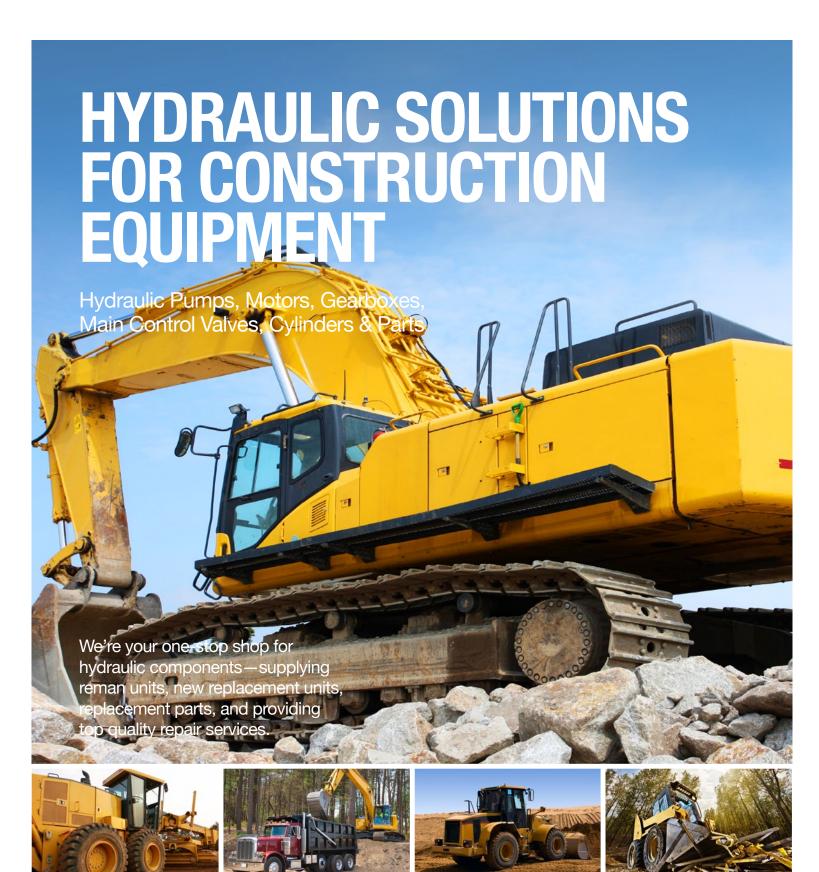

## **PISTON PUMPS & MOTORS**

We carry a wide variety of reman & aftermarket piston pumps and motors from a variety of manufacturers including Rexroth®, Kawasaki®, Sundstrand®, Hitachi®, Linde®, Eaton®, Vickers®, Denison®, to name a few. Both our reman and aftermarket units are built with parts that meet or exceed OEM spec and are fully tested before they leave our facilities.

## **VANE PUMPS & MOTORS**

In addition to piston pumps, we stock vane pumps and motors in both remanufactured and aftermarket options. This includes single pumps, tandem pumps and triple pumps. In addition, we stock units that are functional replacements for many Caterpillar® applications. Manufacturers include Vickers® and Denison®.

## **GEAR PUMPS & ORBITAL MOTORS**

Our Genuine Metaris line of gear pumps and orbital motors are available in a variety of models and displacements with many options for mounting flanges, shaft configurations & porting. These units are versatile and interchange with many common OEM gear pumps and orbital motors in the market today.