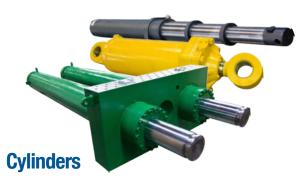

We can repair and reman cylinders found on many different types of farm and agricultural equipment, like tractors, combines, loaders, seeders, cranes, trucks, balers, compressors, etc. With our specialty cylinder departments (large, small and telescopic) we are capable of handling any type of cylinder repair.